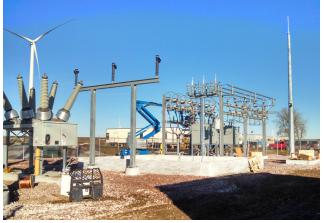

## OUR CAPABILITIES

- Substation Construction
  - Drilled piers and concrete foundations
  - Structural steel erection and setting of major equipment
  - Aluminum bus fabrication and welding
  - Ground grid installation
- Transmission Lines
  - Conductor and OPGW stringing and tie-ins
  - Overhead collection and smaller transmission line stringing
  - Setting of wooden or metal structures
  - Pole framing
- Civil site work
- Fencing
- Testing & commissioning