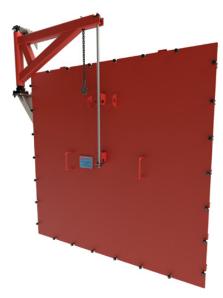

### **Features**

- Patented Door (US 6,412,221 B1) allows door to be raised above floor level to swing
- Can be installed level with existing grading
- Outer insulated panel offers personnel protection
- Swing bolts used for sealing gasket, never have to cut bolts loose
- Safety chains on all davits
- Each application is custom designed to fit your needs

We offer doors that will work regardless of the type of removal you are performing (tracks, monorail or carts). Our patented door also allows for it to be raised above the floor level to swing out of the way.