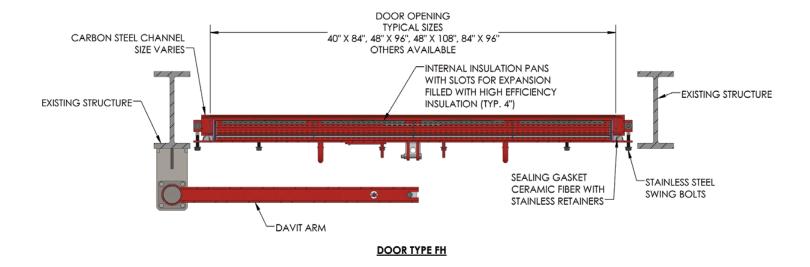

### **Features**

- Patented Door (US 6,412,221 B1) allows door to be raised above floor level to swing
- Can be installed level with existing grading
- Outer insulated panel offers personnel protection
- Swing bolts used for sealing gasket, never have to cut bolts loose
- Safety chains on all davits
- Each application is custom designed to fit your needs

### Flexible Design

- Available for any type of module removal
  - Monorail
  - Cart
  - Tracks
- Custom sizes for any SCR
- With or without davit arms
- Easy installation