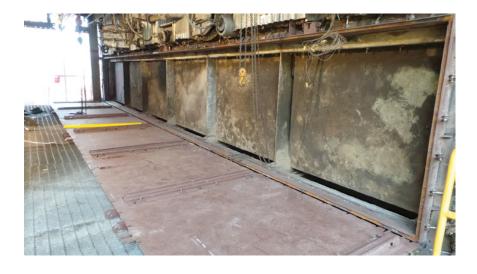

### **OVERVIEW**

Boiler Tube Company of America/Imtec Catalyst doors are designed to minimize the time required to remove and reinstall your Catalyst Modules. In most cases we can reduce the time needed to remove and reinstall casing/doors by 75% thus resulting in a very short payback period.

#### **Features**

- Patented Door (US 6,412,221 B1.Other patents pending)
- Gap between reactor and grating is eliminated, once the door is flat the gap is covered
- Reduced handling, takes up less space
- No grinding or welding required
- No 'Hot' work permits required
- No stresses on existing structure due to repeated cutting and welding
- Swing bolt design, eliminates the need to cut off damaged nuts/bolts
- Door has dual function of a door and tool, since tracks are installed on rear of door