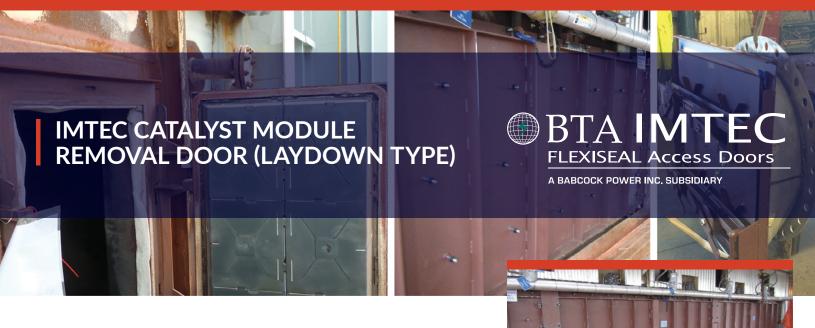

### **OVERVIEW**

Boiler Tube Company of America/Imtec Catalyst doors are designed to minimize the time required to remove and reinstall your Catalyst Modules. In most cases we can reduce the time needed to remove and reinstall casing/doors by 75% thus resulting in a very short payback period.

For further information on Boiler Tube Company of America/Imtec's patented (US 5,158,043, US 4,574,973, US 4,685,586, US 6,412,221, US 7,389,610. Other patents pending) Catalyst Module Removal Door (Laydown Type), please contact: