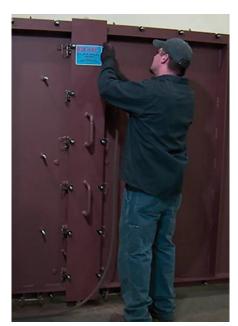

### **OVERVIEW**

Boiler Tube Company of America/Imtec Catalyst doors are designed to minimize the time required to remove and reinstall your Catalyst Modules. In most cases we can reduce the time needed to remove and reinstall casing/doors by 75% thus resulting in a very short payback period.