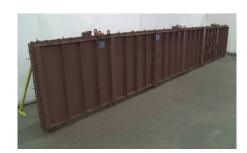

### **OVERVIEW**

Boiler Tube Company of America/Imtec Catalyst doors are designed to minimize the time required to remove and reinstall your Catalyst Modules. In most cases we can reduce the time needed to remove and reinstall casing/doors by 75% thus resulting in a very short payback period.

#### **Features**

- Patented Door (US 6,412,221 B1.Other patents pending)
- Gap between reactor and grating is eliminated, once the door is flat the gap is covered
- Reduced handling, takes up less space
- No grinding or welding required
- No 'Hot' work permits required
- No stresses on existing structure due to repeated cutting and welding
- Swing bolt design, eliminates the need to cut off damaged nuts/bolts
- Door has dual function of a door and tool, since tracks are installed on rear of door